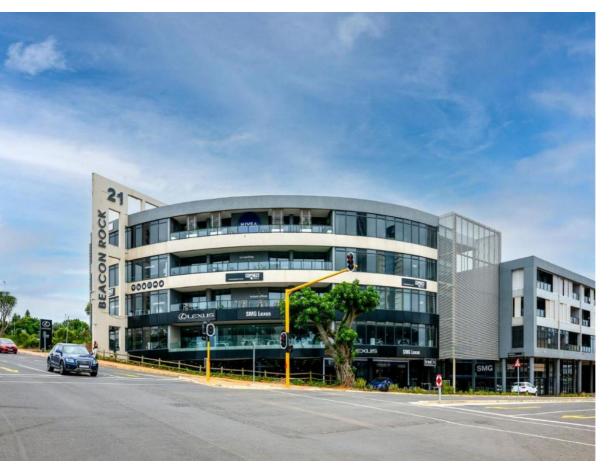

# 159M<sup>2</sup> OFFICE FOR SALE IN UMHLANGA CENTRAL

Introducing a well laid out, first floor office in Umhlanga Rocks. The building has a back-up generator. There is 24-hour manned security and access control into the building. The office has a pre-paid electricity meter. The office space currently has a reception area, small storeroom/server room, boardroom, large open plan area, 2 x offices, kitchenette and a balcony. There are communal bathrooms which allow for...

## **FOR SALE**

**Price** R4,000,000 (Ex Vat)

**Size** 159

| Building Size (m²)  | 159             | ( |
|---------------------|-----------------|---|
| Land Size (m²)      | -               | C |
| Building Height (m) | -               | F |
| Title               | Sectional Title | F |
| Zoning              | Commercial      | F |
| Security            | Yes             | ļ |
|                     |                 |   |