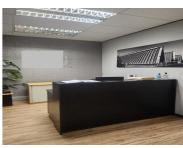

# 159M<sup>2</sup> OFFICE FOR SALE IN UMHLANGA CENTRAL

Introducing a well laid out, first floor office in Umhlanga Rocks. The building has a back-up generator. There is 24-hour manned security and access control into the building. The office has a pre-paid electricity meter. The office space currently has a reception area, small storeroom/server room, boardroom, large open plan area, 2 x offices, kitchenette and a balcony. There are communal bathrooms which allow for...