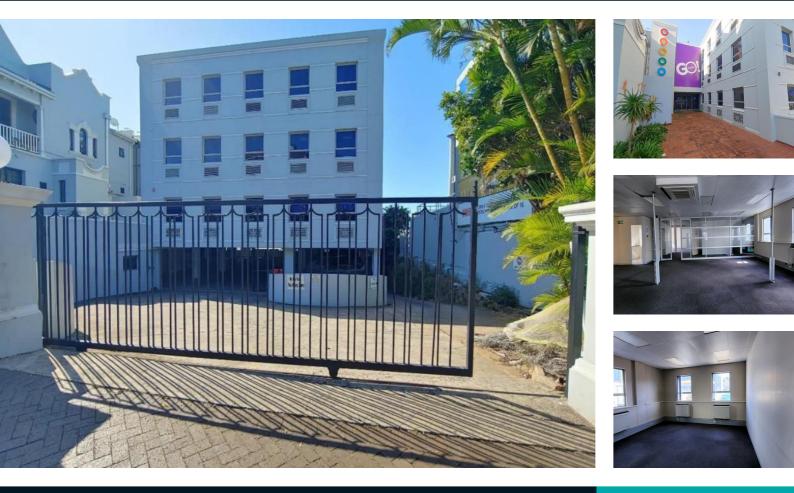

#### 2,100M<sup>2</sup> OFFICE TO LET IN WINDERMERE

Introducing a 2,100sqm stand alone building To Let in Windermere. The landlord has recently renovated the exterior of the building. Each floor is approximately 650sqm. Ideally located, the building is located in Florida Road with numerous food outlets in walking distance.

| Gross Monthly<br>Available From<br>Lease Period | Rental   | Imm | 9,500 (Ex Vat)<br>nediately<br>jotiable |     |
|-------------------------------------------------|----------|-----|-----------------------------------------|-----|
| Building Size (m <sup>2</sup> )                 | 2100     |     | Open Parkings                           | 0   |
| Land Size (m <sup>2</sup> )                     | -        |     | Covered Parkings                        | 0   |
| Building Height (m)                             | -        |     | Floor Load Capacity                     | -   |
| Title                                           | -        |     | Power 3 Phase                           | No  |
| Zoning                                          | Commerci | al  | Power Amps                              | -   |
| Security                                        | Yes      |     | Air Conditioning                        | Yes |