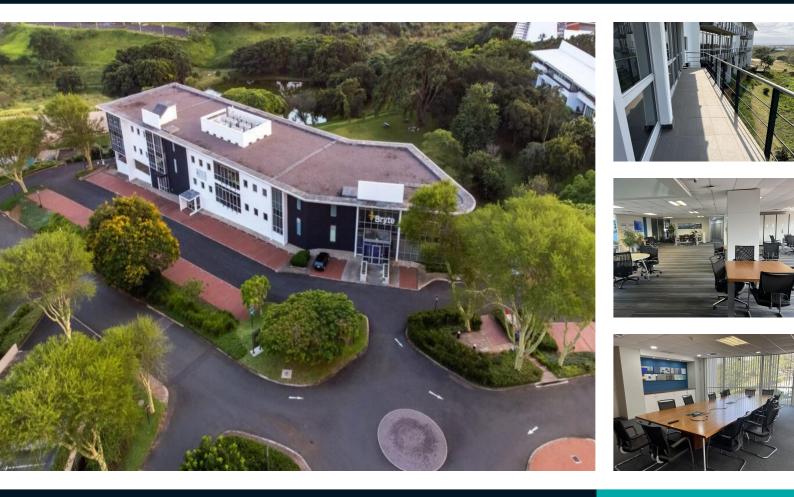

# 675M<sup>2</sup> OFFICE TO LET IN SOMERSET PARK

Introducing a ground floor office To Let in a 24-hour manned security office park in Somerset Park. The office park has access control.The landlord is negotiable on beneficial occupation and tenant installation allowance dependent on lease term.The office space has its own bathroom facilities as well as paraplegic facilities.Parking access into the building is via stairs or lift.The office park is...

| Gross Monthly<br>Available From<br>Lease Period |          | Neg | 59,450 (Ex Vat)<br>gotiable<br>months |     |
|-------------------------------------------------|----------|-----|---------------------------------------|-----|
| Building Size (m <sup>2</sup> )                 | 675      |     | Open Parkings                         | 0   |
| Land Size (m <sup>2</sup> )                     | -        |     | Covered Parkings                      | 0   |
| Building Height (m)                             | -        |     | Floor Load Capacity                   | -   |
| Title                                           | -        |     | Power 3 Phase                         | No  |
| Zoning                                          | Commerci | ial | Power Amps                            | -   |
| Security                                        | Yes      |     | Air Conditioning                      | Yes |