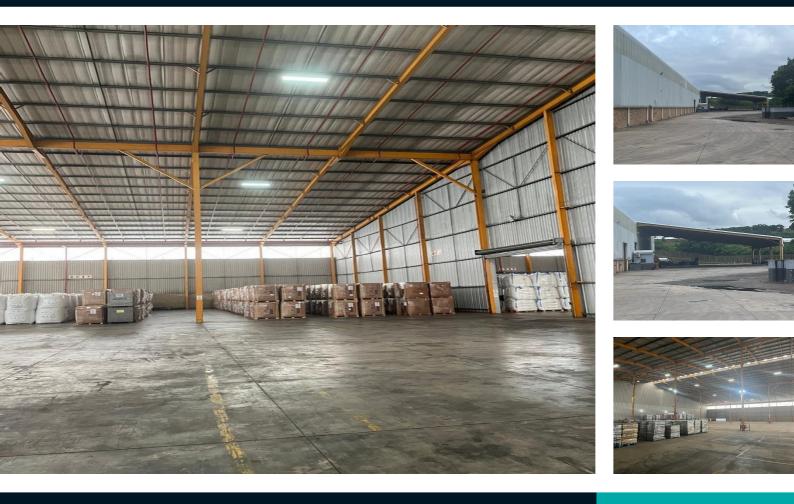

#### 14,000M<sup>2</sup> WAREHOUSE TO LET IN UMBOGINTWINI

A Grade Warehouse/Offices To Let in Umbogintwini. This property boasts the following salient features: Sprinklers, pumps & tanks10 metres to eavesUndercover truck loading canopy6 on grade loading doors

| Gross Monthly Rental<br>Available From<br>Lease Period |            | R1,232,000 (Ex Vat)<br>Immediately<br>Negotiable |                     |     |
|--------------------------------------------------------|------------|--------------------------------------------------|---------------------|-----|
| Building Size (m <sup>2</sup> )                        | 14000      |                                                  | Open Parkings       | 0   |
| Land Size (m <sup>2</sup> )                            | 24000      |                                                  | Covered Parkings    | 0   |
| Building Height (m)                                    | -          |                                                  | Floor Load Capacity | -   |
| Title                                                  | Freehold   |                                                  | Power 3 Phase       | Yes |
| Zoning                                                 | Industrial |                                                  | Power Amps          | -   |
| Security                                               | Yes        |                                                  | Air Conditioning    | Yes |