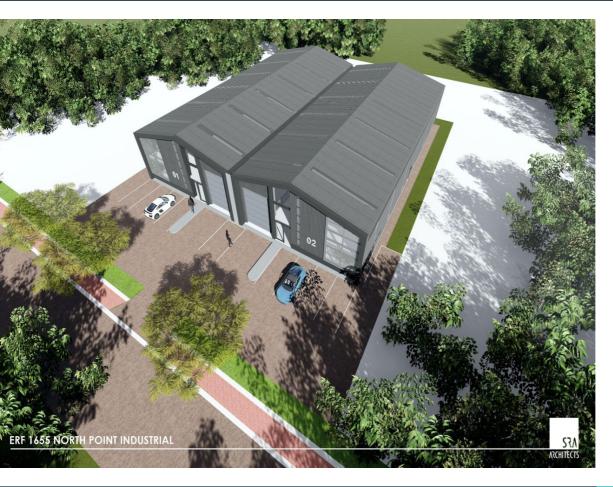

## 705M<sup>2</sup> WAREHOUSE TO LET IN SHAKAS HEAD

**New Warehouse** 

# Gross Monthly Rental R56,400 (Ex Vat) Available From Immediately Lease Period Negotiable Building Size (m²) 705 Open Parkings

| Building Size (m²)  | 705        | Open Parkings       | 4   |
|---------------------|------------|---------------------|-----|
| Land Size (m²)      | 2088       | Covered Parkings    | 0   |
| Building Height (m) | -          | Floor Load Capacity | -   |
| Title               | Freehold   | Power 3 Phase       | Yes |
| Zoning              | Industrial | Power Amps          | 60  |
| Security            | Yes        | Air Conditioning    | Yes |