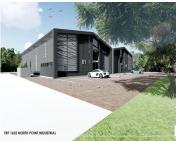

## 705M<sup>2</sup> WAREHOUSE TO LET IN SHAKAS HEAD

**New Warehouse** 

# Gross Monthly Rental R56,400 (Ex Vat) Available From Immediately Lease Period Negotiable Building Size (m²) 705 Open Parkings

| Building Size (m²)  | 705        | Open Parkings       | 4   |
|---------------------|------------|---------------------|-----|
| Land Size (m²)      | 2088       | Covered Parkings    | 0   |
| Building Height (m) | -          | Floor Load Capacity | -   |
| Title               | Freehold   | Power 3 Phase       | Yes |
| Zoning              | Industrial | Power Amps          | 60  |
| Security            | Yes        | Air Conditioning    | Yes |