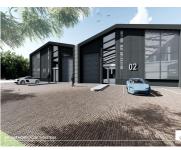

## 705M<sup>2</sup> WAREHOUSE TO LET IN SHAKAS HEAD

**New Warehouse** 

# Gross Monthly Rental R56,400 (Ex Vat) Available From Immediately Lease Period Negotiable Building Size (m²) 705 Open Parkings

| Building Size (m²)  | 705        | Open Parkings       | 4   |
|---------------------|------------|---------------------|-----|
| Land Size (m²)      | 2088       | Covered Parkings    | 0   |
| Building Height (m) | -          | Floor Load Capacity | -   |
| Title               | Freehold   | Power 3 Phase       | Yes |
| Zoning              | Industrial | Power Amps          | 60  |
| Security            | Yes        | Air Conditioning    | Yes |