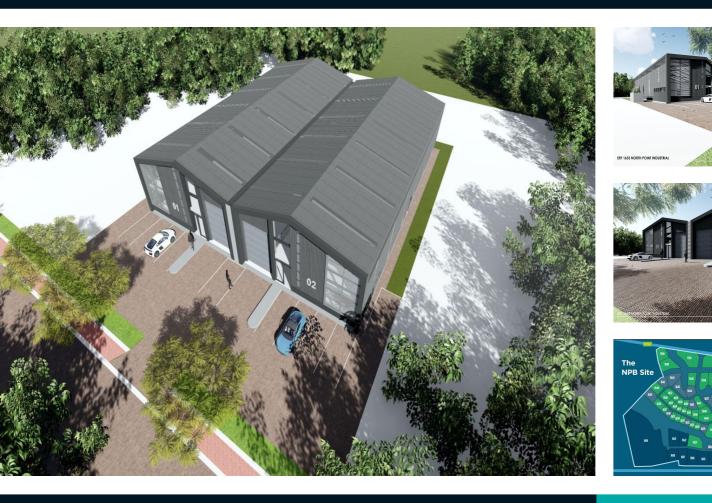

# 1,410M<sup>2</sup> WAREHOUSE TO LET IN SHAKAS HEAD

New 1,410m2 Warehouse in North Point Ballito

| Gross Monthly Rental<br>Available From<br>Lease Period |            | R112,800 (Ex Vat)<br>Immediately<br>Negotiable |                     |     |
|--------------------------------------------------------|------------|------------------------------------------------|---------------------|-----|
| Building Size (m <sup>2</sup> )                        | 1410       |                                                | Open Parkings       | 4   |
| Land Size (m <sup>2</sup> )                            | 2088       |                                                | Covered Parkings    | 0   |
| Building Height (m)                                    | 6 m        |                                                | Floor Load Capacity | -   |
| Title                                                  | Freehold   |                                                | Power 3 Phase       | Yes |
| Zoning                                                 | Industrial |                                                | Power Amps          | 60  |
| Security                                               | Yes        |                                                | Air Conditioning    | No  |