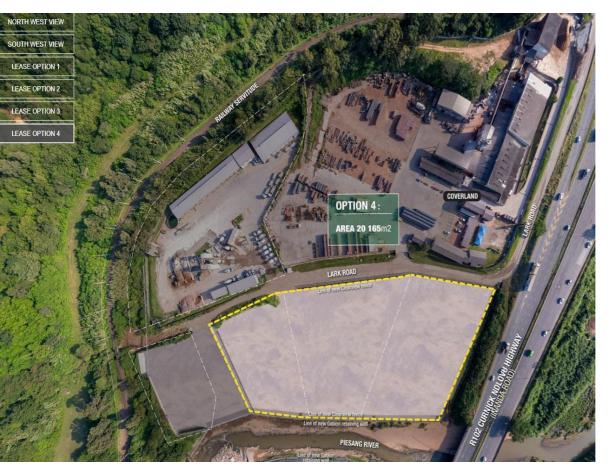

## VACANT LAND TO LET IN AVOCA

20,165sqm Vacant Land To Let in Avoca in a fenced, secure area.Easy access to the N2 highway.Interlink access.Storage yard.Truck yard.Builders yard.The monthly rental is R705,775.00 TRIPLE NET + VAT.

#### Gross Monthly Rental POA **Available From** Immediately Lease Period 36 months Building Size (m<sup>2</sup>) **Open Parkings** 0 20165 **Covered Parkings** Land Size (m<sup>2</sup>) 0 \_ **Building Height (m)** Floor Load Capacity \_ Title **Power 3 Phase** No Zoning Industrial **Power Amps** Security **Air Conditioning** Yes No