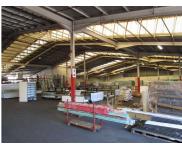

## 6,920M<sup>2</sup> WAREHOUSE TO LET IN MOBENI

2 Sets of warehouse & office space, breakdown as follows:Warehouse and Office 1: 2720sqmWarehouse and Office 2: 4200sqmSprinklered.Large yard.1500 amps.Easy access to N2 and R102.Yard: 3,353sqm2 x Loading Docks.Easy access to the N2 and R102.

| Gross Monthly Rental | R450,000 (EX |
|----------------------|--------------|
| Available From       | Immediately  |
| Lease Period         | 3 years      |

| Building Size (m²)  | 6920       | Open Parkings       | 0   |
|---------------------|------------|---------------------|-----|
| Land Size (m²)      | -          | Covered Parkings    | 0   |
| Building Height (m) | -          | Floor Load Capacity | -   |
| Title               | -          | Power 3 Phase       | Yes |
| Zoning              | Industrial | Power Amps          | -   |
| Security            | No         | Air Conditioning    | No  |