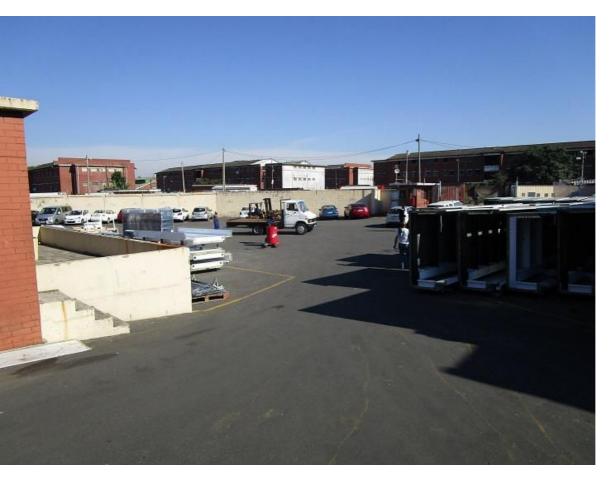

## 6,920M<sup>2</sup> WAREHOUSE TO LET IN MOBENI

2 Sets of warehouse & office space, breakdown as follows:Warehouse and Office 1: 2720sqmWarehouse and Office 2: 4200sqmSprinklered.Large yard.1500 amps.Easy access to N2 and R102.Yard: 3,353sqm2 x Loading Docks.Easy access to the N2 and R102.

| Gross Monthly Rental | R450,000 (EX |
|----------------------|--------------|
| Available From       | Immediately  |
| Lease Period         | 3 years      |

| Building Size (m²)  | 6920       | Open Parkings       | 0   |
|---------------------|------------|---------------------|-----|
| Land Size (m²)      | -          | Covered Parkings    | 0   |
| Building Height (m) | -          | Floor Load Capacity | -   |
| Title               | -          | Power 3 Phase       | Yes |
| Zoning              | Industrial | Power Amps          | -   |
| Security            | No         | Air Conditioning    | No  |