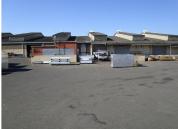

## 6,920M<sup>2</sup> WAREHOUSE TO LET IN MOBENI

2 Sets of warehouse & office space, breakdown as follows:Warehouse and Office 1: 2720sqmWarehouse and Office 2: 4200sqmSprinklered.Large yard.1500 amps.Easy access to N2 and R102.Yard: 3,353sqm2 x Loading Docks.Easy access to the N2 and R102.

| Gross Monthly Rental | R450,000 (EX |
|----------------------|--------------|
| Available From       | Immediately  |
| Lease Period         | 3 years      |

| Building Size (m²)  | 6920       | Open Parkings       | 0   |
|---------------------|------------|---------------------|-----|
| Land Size (m²)      | -          | Covered Parkings    | 0   |
| Building Height (m) | -          | Floor Load Capacity | -   |
| Title               | -          | Power 3 Phase       | Yes |
| Zoning              | Industrial | Power Amps          | -   |
| Security            | No         | Air Conditioning    | No  |