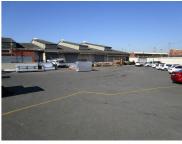

## 6,920M<sup>2</sup> WAREHOUSE TO LET IN MOBENI

2 Sets of warehouse & office space, breakdown as follows:Warehouse and Office 1: 2720sqmWarehouse and Office 2: 4200sqmSprinklered.Large yard.1500 amps.Easy access to N2 and R102.Yard: 3,353sqm2 x Loading Docks.Easy access to the N2 and R102.

| Gross Monthly Rental | R450,000 (EX |
|----------------------|--------------|
| Available From       | Immediately  |
| Lease Period         | 3 years      |

| Building Size (m²)  | 6920       | Open Parkings       | 0   |
|---------------------|------------|---------------------|-----|
| Land Size (m²)      | -          | Covered Parkings    | 0   |
| Building Height (m) | -          | Floor Load Capacity | -   |
| Title               | -          | Power 3 Phase       | Yes |
| Zoning              | Industrial | Power Amps          | -   |
| Security            | No         | Air Conditioning    | No  |