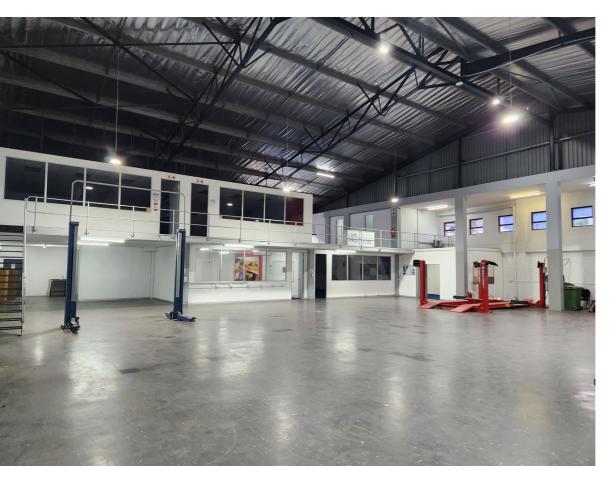

# 1,127M<sup>2</sup> WAREHOUSE TO LET IN RIVERHORSE VALLEY

A grade double volume warehouse To Let in Riverhorse Valley. 14 parking bays.24 hour security. Easy Access to all major routes. Situated halfway between Queen Nandi and Glen Anil off ramp.

#### **Gross Monthly Rental** R123,970 (Ex Vat) **Available From Immediately Lease Period** 60 months Building Size (m²) **Open Parkings** 14 1127 **Covered Parkings** Land Size (m²) 0 **Building Height (m)** Floor Load Capacity Title **Power 3 Phase** Yes Zoning Industrial **Power Amps**