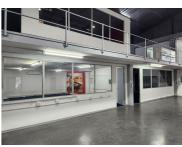

# 1,127M<sup>2</sup> WAREHOUSE TO LET IN RIVERHORSE VALLEY

A grade double volume warehouse To Let in Riverhorse Valley. 14 parking bays.24 hour security. Easy Access to all major routes. Situated halfway between Queen Nandi and Glen Anil off ramp.

#### **Gross Monthly Rental** R123,970 (Ex Vat) **Available From Immediately Lease Period** 60 months Building Size (m²) **Open Parkings** 14 1127 **Covered Parkings** Land Size (m²) 0 **Building Height (m)** Floor Load Capacity Title **Power 3 Phase** Yes Zoning Industrial **Power Amps**