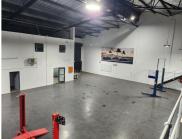

# 1,127M<sup>2</sup> WAREHOUSE TO LET IN RIVERHORSE VALLEY

A grade double volume warehouse To Let in Riverhorse Valley. 14 parking bays.24 hour security. Easy Access to all major routes. Situated halfway between Queen Nandi and Glen Anil off ramp.

#### **Gross Monthly Rental** R123,970 (Ex Vat) **Available From Immediately Lease Period** 60 months Building Size (m²) **Open Parkings** 14 1127 **Covered Parkings** Land Size (m²) 0 **Building Height (m)** Floor Load Capacity Title **Power 3 Phase** Yes Zoning Industrial **Power Amps**