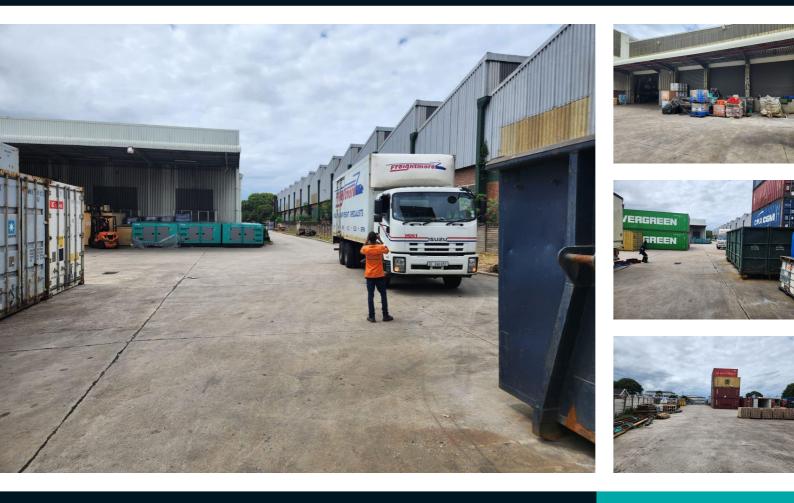

# 10,427M<sup>2</sup> WAREHOUSE TO LET IN PROSPECTON INDUSTRIAL

Easy access to N2; 20km from the harbour.Security Guard House.Power 1,200amps.Warehouse height: A : 6-8 metres/B: 8 metres22 x on grade rollers and 11 dock levellers.Warehouse: 8,760sqm @ R85/sqm.Office & Stores: 889sqm @ R85/sqm.Canopies: 769sqm @ R40/sqm.Guard House: 9sqm @ R40/sqm.Yard Area: 6100sqm @ R40/sqm.

| Gross Monthly Rental<br>Available From<br>Lease Period |            | R1,095,284 (Ex Vat)<br>Immediately<br>60 months |                     |     |
|--------------------------------------------------------|------------|-------------------------------------------------|---------------------|-----|
| Building Size (m <sup>2</sup> )                        | 10427      |                                                 | Open Parkings       | 0   |
| Land Size (m <sup>2</sup> )                            | -          |                                                 | Covered Parkings    | 0   |
| Building Height (m)                                    | -          |                                                 | Floor Load Capacity | -   |
| Title                                                  | -          |                                                 | Power 3 Phase       | No  |
| Zoning                                                 | Industrial |                                                 | Power Amps          | -   |
| Security                                               | No         |                                                 | Air Conditioning    | Yes |