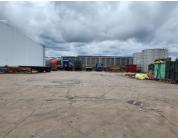

# 7,000M<sup>2</sup> WAREHOUSE TO LET IN PROSPECTON INDUSTRIAL

Pumps & Tanks.1,4000sqm large hardened yard.Modern fully airconditioned offices.Interlink access.Covered loading area.6 Large roller shutter doors.Wash-bay for trucks.800amps of power.Easy access to N2 Freeway.20km from Durban harbour.500sqm Warehouse.800sqm Offices.1,200sqm Workshop.Yard: 1,400sqm