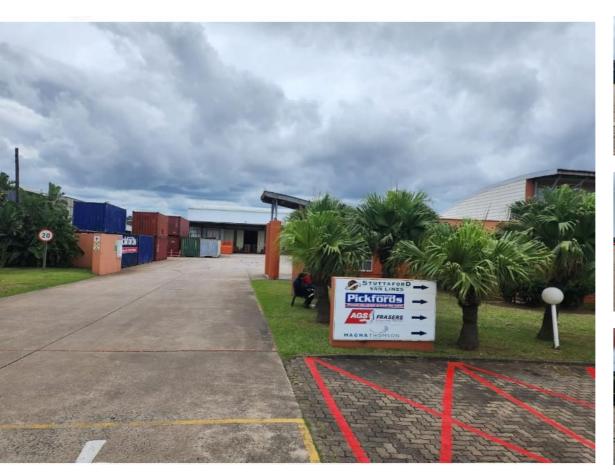

# 7,000M<sup>2</sup> WAREHOUSE TO LET IN PROSPECTON INDUSTRIAL

Pumps & Tanks.1,4000sqm large hardened yard.Modern fully airconditioned offices.Interlink access.Covered loading area.6 Large roller shutter doors.Wash-bay for trucks.800amps of power.Easy access to N2 Freeway.20km from Durban harbour.500sqm Warehouse.800sqm Offices.1,200sqm Workshop.Yard: 1,400sqm

## Gross Monthly Rental POA Available From Immediately

Lease Period 60 months

Building Size (m²) 7000 Open Pa

| ,                   | 7000       |
|---------------------|------------|
| Land Size (m²)      | -          |
| Building Height (m) | -          |
| Title               | -          |
| Zoning              | Industrial |
| Security            | Yes        |