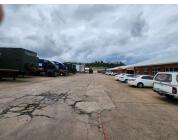

# 7,000M<sup>2</sup> WAREHOUSE TO LET IN PROSPECTON INDUSTRIAL

Pumps & Tanks.1,4000sqm large hardened yard.Modern fully airconditioned offices.Interlink access.Covered loading area.6 Large roller shutter doors.Wash-bay for trucks.800amps of power.Easy access to N2 Freeway.20km from Durban harbour.500sqm Warehouse.800sqm Offices.1,200sqm Workshop.Yard: 1,400sqm