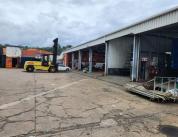

# 7,000M<sup>2</sup> WAREHOUSE TO LET IN PROSPECTON INDUSTRIAL

Pumps & Tanks.1,4000sqm large hardened yard.Modern fully airconditioned offices.Interlink access.Covered loading area.6 Large roller shutter doors.Wash-bay for trucks.800amps of power.Easy access to N2 Freeway.20km from Durban harbour.500sqm Warehouse.800sqm Offices.1,200sqm Workshop.Yard: 1,400sqm