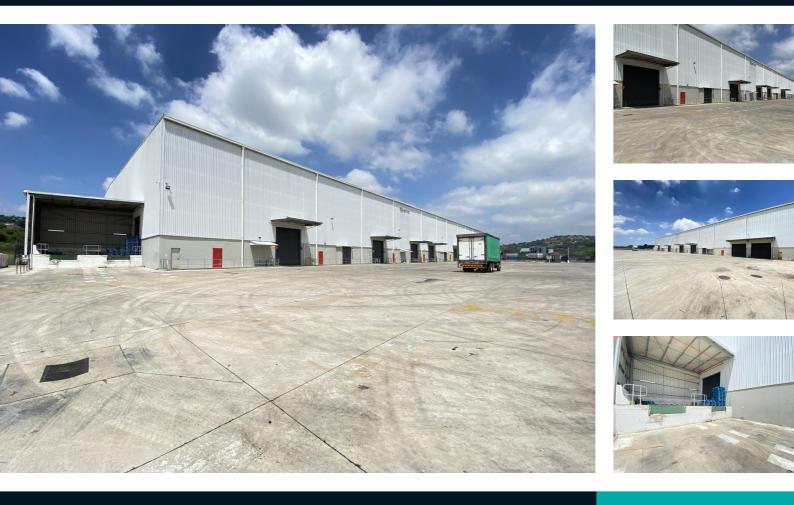

# 10,253M<sup>2</sup> WAREHOUSE TO LET IN MARIANNHILL

A-Grade Warehouse & Distribution Centre - Mariannhill, PinetownLocation: Strategically located in a two-unit complex in Mariannhill, PinetownSize: 10,253m2 A-grade warehouseBuilding Features:- 10025m2 Warehouse space- 15m high ambient, food-grade facility- High racking capacity for efficient storage and operations- Equipped with a high-density sprinkler system for safety- 400 Amp...

| Gross Monthly Rental<br>Available From<br>Lease Period |            | POA<br>Negotiable<br>5 year plus |                     |     |
|--------------------------------------------------------|------------|----------------------------------|---------------------|-----|
| Building Size (m <sup>2</sup> )                        | 10253      |                                  | Open Parkings       | 0   |
| Land Size (m <sup>2</sup> )                            | 26670      |                                  | Covered Parkings    | 0   |
| Building Height (m)                                    | 15 m       |                                  | Floor Load Capacity | -   |
| Title                                                  | Freehold   |                                  | Power 3 Phase       | Yes |
| Zoning                                                 | Industrial |                                  | Power Amps          | 400 |
| Security                                               | Yes        |                                  | Air Conditioning    | Yes |