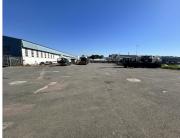

# 4,000M<sup>2</sup> INDUSTRIAL YARD TO LET IN NEW GERMANY

4,000m2 Hardened Yard To Let | New Germany, PinetownAvailable from 1 July 2025, this 4,000m2 hardened yard in New Germany offers a secure and functional space ideal for truck parking or large equipment storage. The site features full Superlink access and is currently utilized by a crane hire company, reflecting its suitability for heavy-duty operations. On-site services include electricity and water.Property...