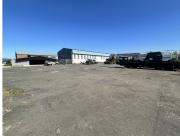

# 4,000M<sup>2</sup> INDUSTRIAL YARD TO LET IN NEW GERMANY

4,000m2 Hardened Yard To Let | New Germany, PinetownAvailable from 1 July 2025, this 4,000m2 hardened yard in New Germany offers a secure and functional space ideal for truck parking or large equipment storage. The site features full Superlink access and is currently utilized by a crane hire company, reflecting its suitability for heavy-duty operations. On-site services include electricity and water.Property...