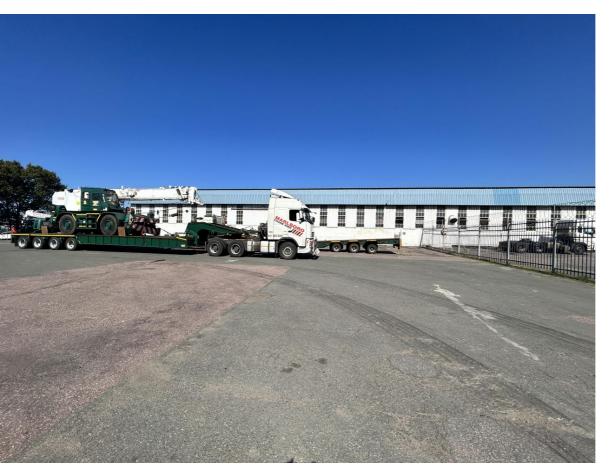

# 4,000M<sup>2</sup> INDUSTRIAL YARD TO LET IN NEW GERMANY

4,000m2 Hardened Yard To Let | New Germany, PinetownAvailable from 1 July 2025, this 4,000m2 hardened yard in New Germany offers a secure and functional space ideal for truck parking or large equipment storage. The site features full Superlink access and is currently utilized by a crane hire company, reflecting its suitability for heavy-duty operations. On-site services include electricity and water.Property...