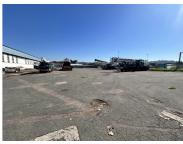

# 4,000M<sup>2</sup> INDUSTRIAL YARD TO LET IN NEW GERMANY

4,000m2 Hardened Yard To Let | New Germany, PinetownAvailable from 1 July 2025, this 4,000m2 hardened yard in New Germany offers a secure and functional space ideal for truck parking or large equipment storage. The site features full Superlink access and is currently utilized by a crane hire company, reflecting its suitability for heavy-duty operations. On-site services include electricity and water.Property...