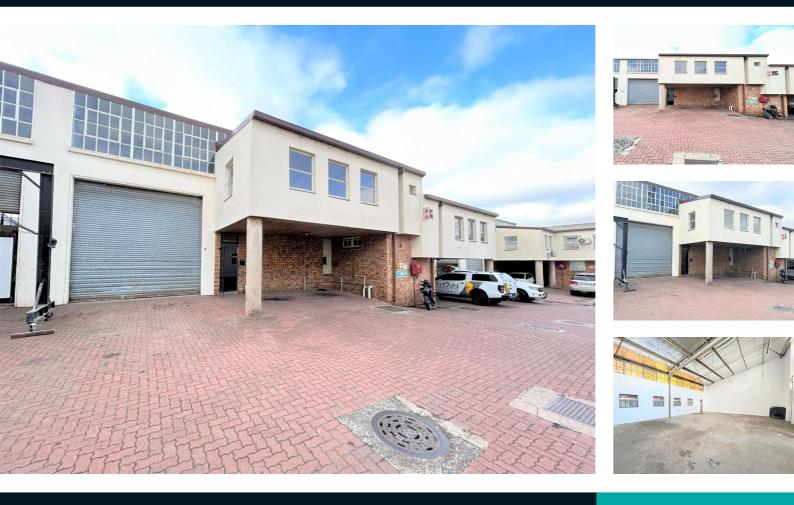

# 200M<sup>2</sup> MINI FACTORY TO LET IN NEW GERMANY

The 200m2 mini factory is situated in a secure industrial park in New Germany with 24 hour access controlled security.Property Features:- 6m Height - 4m High roller door - Clear span factory floor - Ample natural light - 100 Amp 3 phase power - Open plan office above the factory floor - 24 hour access controlled security

| Gross Monthly Rental<br>Available From<br>Lease Period |            | R15,000 (Ex Vat)<br>Negotiable<br>3 years |                     |     |
|--------------------------------------------------------|------------|-------------------------------------------|---------------------|-----|
| Building Size (m <sup>2</sup> )                        | 200        |                                           | Open Parkings       | 0   |
| Land Size (m <sup>2</sup> )                            | 6138       |                                           | Covered Parkings    | 2   |
| Building Height (m)                                    | 6 m        |                                           | Floor Load Capacity | -   |
| Title                                                  | -          |                                           | Power 3 Phase       | Yes |
| Zoning                                                 | Industrial |                                           | Power Amps          | 100 |
| Security                                               | Yes        |                                           | Air Conditioning    | No  |