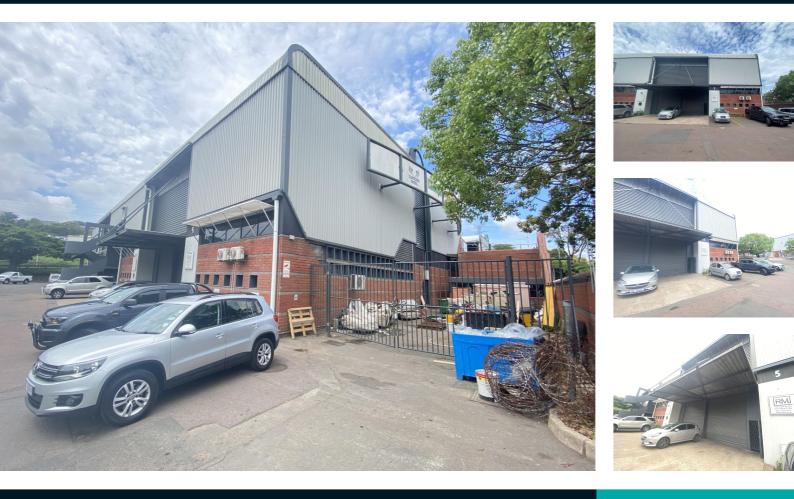

# 253M<sup>2</sup> MINI FACTORY TO LET IN NEW GERMANY

This immaculate industrial unit is located in the well-maintained, Falcon Mews light industrial complex on Lanner Road, New Germany, offering excellent connectivity to the M19 and major transport routes. The complex is secured with 24-hour security and automated gate access for peace of mind.Situated on the corner, the unit features an epoxy-coated floor, a 5m height to the eaves, and plenty of natural light....