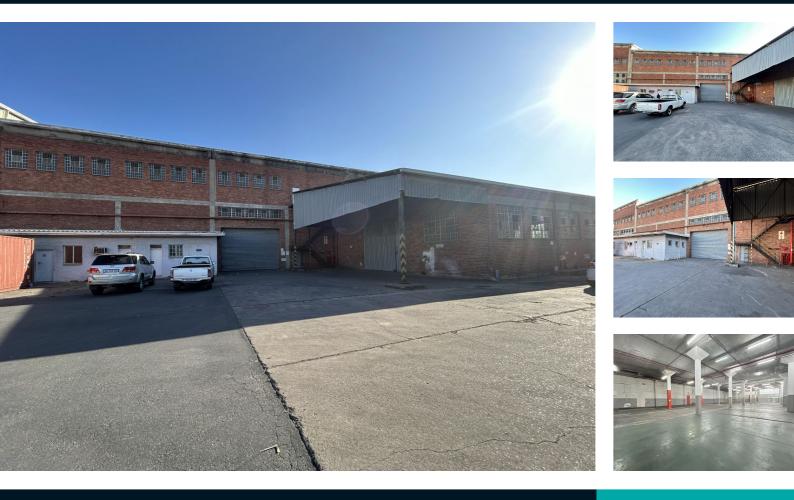

# 3,140M<sup>2</sup> WAREHOUSE TO LET IN NEW GERMANY

This industrial facility is strategically located within a secure industrial complex, offering 24-hour access with controlled security measures. The property benefits from excellent connectivity to major arterial routes, ensuring efficient logistics and transportation. The space is designed for typical manufacturing needs and features reliable infrastructure, including 400 Amps of 3-phase power, which can be...

| Gross Monthly Rental<br>Available From<br>Lease Period |            | R207,240 (Ex Vat)<br>Immediately<br>3 years |                     |     |
|--------------------------------------------------------|------------|---------------------------------------------|---------------------|-----|
| Building Size (m <sup>2</sup> )                        | 3140       |                                             | Open Parkings       | 0   |
| Land Size (m <sup>2</sup> )                            | -          |                                             | Covered Parkings    | 0   |
| Building Height (m)                                    | 6 m        |                                             | Floor Load Capacity | -   |
| Title                                                  | -          |                                             | Power 3 Phase       | Yes |
| Zoning                                                 | Industrial |                                             | Power Amps          | 400 |
| Security                                               | Yes        |                                             | Air Conditioning    | No  |