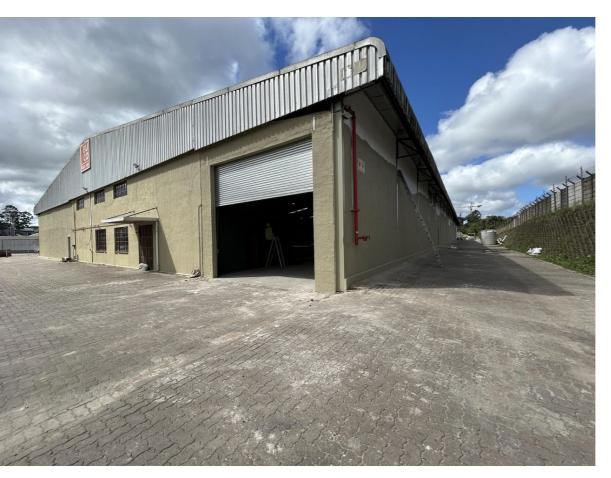

# 4,336M<sup>2</sup> WAREHOUSE TO LET IN NEW GERMANY

The industrial property available for rent, is strategically situated at a high-traffic corner with excellent visibility along the M19. This prime location is ideal for businesses aiming to boost their brand presence and attract customers through superior accessibility. Warehouse Features: Warehouse floor area: 4,026 m2Roller shutter doors: 3 x 4.5m HighHeight: Between 6 to 8 metersPower Supply:...

# Gross Monthly Rental R281,840 (Ex Vat) Available From Immediately Lease Period Negotiable

| Building Size (m²)  | 4336       |
|---------------------|------------|
| Land Size (m²)      | 28400      |
| Building Height (m) | 8 m        |
| Title               | -          |
| Zoning              | Industrial |
| Security            | Yes        |