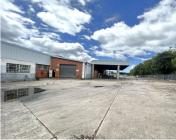

### 2,816M<sup>2</sup> WAREHOUSE TO LET IN NEW **GERMANY**

This 2816m2 warehouse is strategically located within a well-managed and secure industrial complex, offering excellent infrastructure for various industrial operations. The property features a 3379m2 exclusive use yard, complete with a large covered loading area. The yard is ideal for accommodating multiple superlinks and providing ample staging space. Key features include:- Loading Facilities: Three dock...