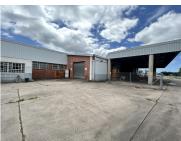

### 2,816M<sup>2</sup> WAREHOUSE TO LET IN NEW **GERMANY**

This 2816m2 warehouse is strategically located within a well-managed and secure industrial complex, offering excellent infrastructure for various industrial operations. The property features a 3379m2 exclusive use yard, complete with a large covered loading area. The yard is ideal for accommodating multiple superlinks and providing ample staging space. Key features include:- Loading Facilities: Three dock...