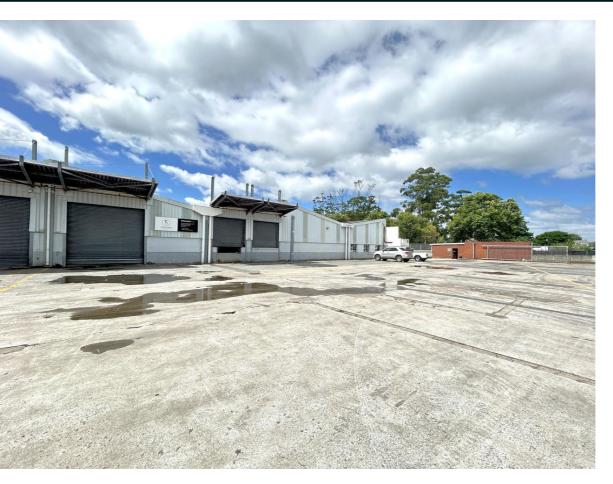

### 2,816M<sup>2</sup> WAREHOUSE TO LET IN NEW **GERMANY**

This 2816m2 warehouse is strategically located within a well-managed and secure industrial complex, offering excellent infrastructure for various industrial operations. The property features a 3379m2 exclusive use yard, complete with a large covered loading area. The yard is ideal for accommodating multiple superlinks and providing ample staging space. Key features include:- Loading Facilities: Three dock...