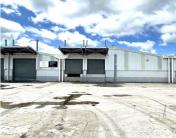

### 2,816M<sup>2</sup> WAREHOUSE TO LET IN NEW **GERMANY**

This 2816m2 warehouse is strategically located within a well-managed and secure industrial complex, offering excellent infrastructure for various industrial operations. The property features a 3379m2 exclusive use yard, complete with a large covered loading area. The yard is ideal for accommodating multiple superlinks and providing ample staging space. Key features include:- Loading Facilities: Three dock...