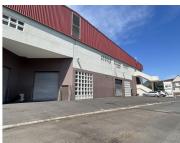

# 560M<sup>2</sup> WAREHOUSE TO LET IN NEW GERMANY

The 560m2 industrial warehouse is well located in prime New Germany within a well maintained, secure industrial complex offering excellent access to the M19 and main routes. The warehouse measures 6 meters in height allowing for efficient stacking and storage. Two, 4 meter high roller doors provides easy access for large vehicles. The warehouse is supplied with 100Amp, 3 phase power.The industrial complex...

# Gross Monthly RentalR50,000 (Ex Vat)Available From2025-04-01Lease Period3 years

Building Size (m²) 560

Land Size (m²) 13500

Building Height (m) 6 m

Title 
Zoning Industrial

Security Yes

| ears                |     |
|---------------------|-----|
| Open Parkings       | 8   |
| Covered Parkings    | 0   |
| Floor Load Capacity | -   |
| Power 3 Phase       | Yes |
| Power Amps          | 100 |
| Air Conditioning    | No  |