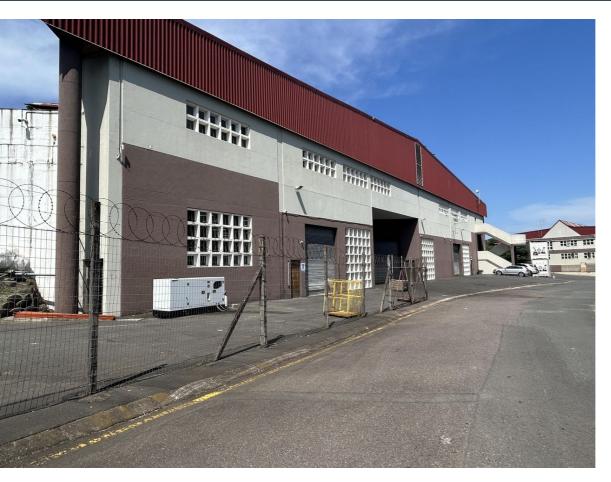

# 560M<sup>2</sup> WAREHOUSE TO LET IN NEW GERMANY

The 560m2 industrial warehouse is well located in prime New Germany within a well maintained, secure industrial complex offering excellent access to the M19 and main routes. The warehouse measures 6 meters in height allowing for efficient stacking and storage. Two, 4 meter high roller doors provides easy access for large vehicles. The warehouse is supplied with 100Amp, 3 phase power.The industrial complex...

# Gross Monthly RentalR50,000 (Ex Vat)Available From2025-04-01Lease Period3 years

Building Size (m²) 560

Land Size (m²) 13500

Building Height (m) 6 m

Title 
Zoning Industrial

Security Yes

| ears                |     |
|---------------------|-----|
| Open Parkings       | 8   |
| Covered Parkings    | 0   |
| Floor Load Capacity | -   |
| Power 3 Phase       | Yes |
| Power Amps          | 100 |
| Air Conditioning    | No  |