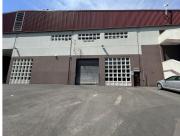

# 560M<sup>2</sup> WAREHOUSE TO LET IN NEW GERMANY

The 560m2 industrial warehouse is well located in prime New Germany within a well maintained, secure industrial complex offering excellent access to the M19 and main routes. The warehouse measures 6 meters in height allowing for efficient stacking and storage. Two, 4 meter high roller doors provides easy access for large vehicles. The warehouse is supplied with 100Amp, 3 phase power.The industrial complex...

# Gross Monthly RentalR50,000 (Ex Vat)Available From2025-04-01Lease Period3 years

Building Size (m²) 560

Land Size (m²) 13500

Building Height (m) 6 m

Title 
Zoning Industrial

Security Yes

| ears                |     |
|---------------------|-----|
| Open Parkings       | 8   |
| Covered Parkings    | 0   |
| Floor Load Capacity | -   |
| Power 3 Phase       | Yes |
| Power Amps          | 100 |
| Air Conditioning    | No  |