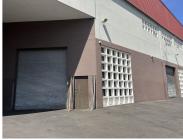

# 560M<sup>2</sup> WAREHOUSE TO LET IN NEW GERMANY

The 560m2 industrial warehouse is well located in prime New Germany within a well maintained, secure industrial complex offering excellent access to the M19 and main routes. The warehouse measures 6 meters in height allowing for efficient stacking and storage. Two, 4 meter high roller doors provides easy access for large vehicles. The warehouse is supplied with 100Amp, 3 phase power.The industrial complex...

# Gross Monthly RentalR50,000 (Ex Vat)Available From2025-04-01Lease Period3 years

Building Size (m²) 560

Land Size (m²) 13500

Building Height (m) 6 m

Title 
Zoning Industrial

Security Yes

| ears                |     |
|---------------------|-----|
| Open Parkings       | 8   |
| Covered Parkings    | 0   |
| Floor Load Capacity | -   |
| Power 3 Phase       | Yes |
| Power Amps          | 100 |
| Air Conditioning    | No  |