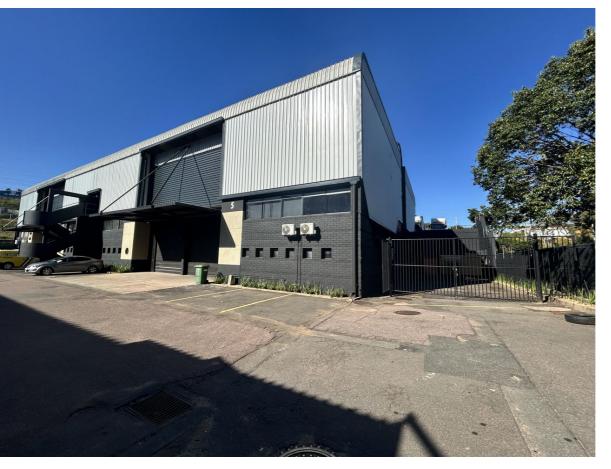

## 768M<sup>2</sup> WAREHOUSE TO LET IN NEW GERMANY

Prime Industrial Unit for Lease - 768m2 | New GermanyLocated within a secure and well-maintained industrial park in New Germany, this versatile 768m2 unit is ideally suited for storage, distribution, or light manufacturing operations. The park offers 24-hour security, convenient truck access, and on-site amenities to support your business needs.Key Features:- Roof height of 5m, suitable for racking or...

# Gross Monthly Rental R65,280 (Ex Vat) Available From Negotiable Lease Period 3 years

| Building Size (m²)  | 768        |
|---------------------|------------|
| Land Size (m²)      | 8000       |
| Building Height (m) | 5 m        |
| Title               | -          |
| Zoning              | Industrial |
| Security            | Yes        |