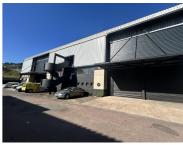

## 768M<sup>2</sup> WAREHOUSE TO LET IN NEW GERMANY

Prime Industrial Unit for Lease - 768m2 | New GermanyLocated within a secure and well-maintained industrial park in New Germany, this versatile 768m2 unit is ideally suited for storage, distribution, or light manufacturing operations. The park offers 24-hour security, convenient truck access, and on-site amenities to support your business needs.Key Features:- Roof height of 5m, suitable for racking or...

# Gross Monthly Rental R65,280 (Ex Vat) Available From Negotiable Lease Period 3 years

| Building Size (m²)  | 768        |
|---------------------|------------|
| Land Size (m²)      | 8000       |
| Building Height (m) | 5 m        |
| Title               | -          |
| Zoning              | Industrial |
| Security            | Yes        |