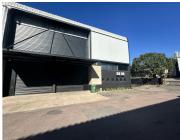

## 768M<sup>2</sup> WAREHOUSE TO LET IN NEW GERMANY

Prime Industrial Unit for Lease - 768m2 | New GermanyLocated within a secure and well-maintained industrial park in New Germany, this versatile 768m2 unit is ideally suited for storage, distribution, or light manufacturing operations. The park offers 24-hour security, convenient truck access, and on-site amenities to support your business needs.Key Features:- Roof height of 5m, suitable for racking or...

# Gross Monthly Rental R65,280 (Ex Vat) Available From Negotiable Lease Period 3 years

| Building Size (m²)  | 768        |
|---------------------|------------|
| Land Size (m²)      | 8000       |
| Building Height (m) | 5 m        |
| Title               | -          |
| Zoning              | Industrial |
| Security            | Yes        |