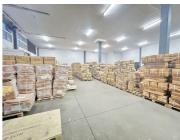

## 768M<sup>2</sup> WAREHOUSE TO LET IN NEW GERMANY

Prime Industrial Unit for Lease - 768m2 | New GermanyLocated within a secure and well-maintained industrial park in New Germany, this versatile 768m2 unit is ideally suited for storage, distribution, or light manufacturing operations. The park offers 24-hour security, convenient truck access, and on-site amenities to support your business needs.Key Features:- Roof height of 5m, suitable for racking or...