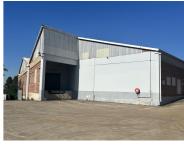

# 3,850M<sup>2</sup> WAREHOUSE TO LET IN NEW GERMANY

A 3,850m2 warehouse located within a secure and well-maintained industrial complex, currently under refurbishment. The facility offers varying internal heights from 5m to 7m, allowing flexibility for various operational needs, along with ample natural lighting. Key features include:- Covered loading platform with a dock leveller- Sprinkler system with tanks and pumps installed-400 Amp 3-phase power...

### **Gross Monthly Rental** R254,100 (Ex Vat) **Available From** 2025-07-01

Lease Period 3 years

| Building Size (m²)  | 3850       |
|---------------------|------------|
| Land Size (m²)      | -          |
| Building Height (m) | 7 m        |
| Title               | -          |
| Zoning              | Industrial |
| Security            | Yes        |