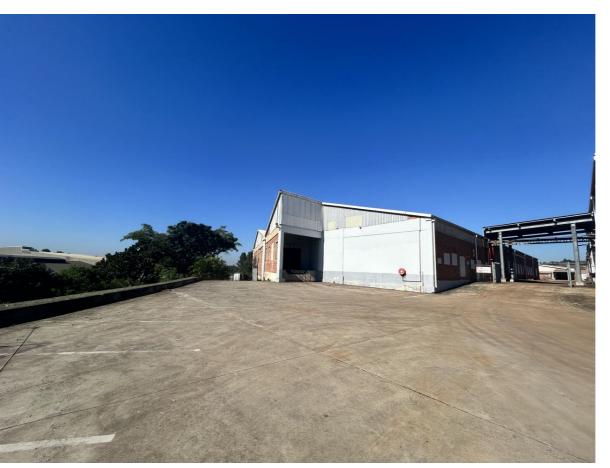

# 3,850M<sup>2</sup> WAREHOUSE TO LET IN NEW GERMANY

A 3,850m2 warehouse located within a secure and well-maintained industrial complex, currently under refurbishment. The facility offers varying internal heights from 5m to 7m, allowing flexibility for various operational needs, along with ample natural lighting. Key features include:- Covered loading platform with a dock leveller- Sprinkler system with tanks and pumps installed-400 Amp 3-phase power...

### **Gross Monthly Rental** R254,100 (Ex Vat) **Available From** 2025-07-01

Lease Period 3 years

| Building Size (m²)  | 3850       |
|---------------------|------------|
| Land Size (m²)      | -          |
| Building Height (m) | 7 m        |
| Title               | -          |
| Zoning              | Industrial |
| Security            | Yes        |