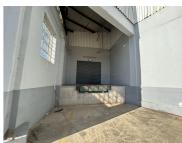

# 3,850M<sup>2</sup> WAREHOUSE TO LET IN NEW GERMANY

A 3,850m2 warehouse located within a secure and well-maintained industrial complex, currently under refurbishment. The facility offers varying internal heights from 5m to 7m, allowing flexibility for various operational needs, along with ample natural lighting. Key features include:- Covered loading platform with a dock leveller- Sprinkler system with tanks and pumps installed-400 Amp 3-phase power...