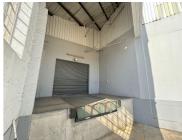

# 3,850M<sup>2</sup> WAREHOUSE TO LET IN NEW GERMANY

A 3,850m2 warehouse located within a secure and well-maintained industrial complex, currently under refurbishment. The facility offers varying internal heights from 5m to 7m, allowing flexibility for various operational needs, along with ample natural lighting. Key features include:- Covered loading platform with a dock leveller- Sprinkler system with tanks and pumps installed-400 Amp 3-phase power...

### **Gross Monthly Rental** R254,100 (Ex Vat) **Available From** 2025-07-01

Lease Period 3 years

| Building Size (m²)  | 3850       |
|---------------------|------------|
| Land Size (m²)      | -          |
| Building Height (m) | 7 m        |
| Title               | -          |
| Zoning              | Industrial |
| Security            | Yes        |