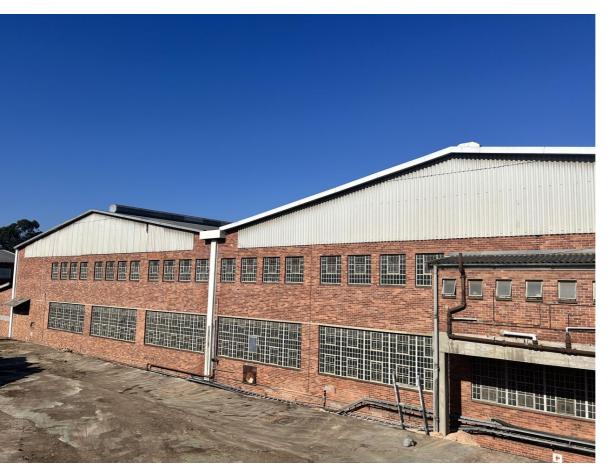

# 6,000M<sup>2</sup> WAREHOUSE TO LET IN NEW GERMANY

A 6000m2 warehouse located within a secure and well-maintained industrial complex, currently under refurbishment. The facility offers varying internal heights from 5m to 7m, allowing flexibility for various operational needs, along with ample natural lighting. Key features include:- Sprinkler system with tanks and pumps installed-400 Amp 3-phase power supply, suitable for heavy industrial use-...