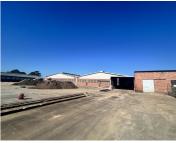

# 6,000M<sup>2</sup> WAREHOUSE TO LET IN NEW GERMANY

A 6000m2 warehouse located within a secure and well-maintained industrial complex, currently under refurbishment. The facility offers varying internal heights from 5m to 7m, allowing flexibility for various operational needs, along with ample natural lighting. Key features include:- Sprinkler system with tanks and pumps installed-400 Amp 3-phase power supply, suitable for heavy industrial use-...