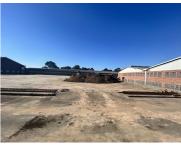

# 6,000M<sup>2</sup> WAREHOUSE TO LET IN NEW GERMANY

A 6000m2 warehouse located within a secure and well-maintained industrial complex, currently under refurbishment. The facility offers varying internal heights from 5m to 7m, allowing flexibility for various operational needs, along with ample natural lighting. Key features include:- Sprinkler system with tanks and pumps installed-400 Amp 3-phase power supply, suitable for heavy industrial use-...