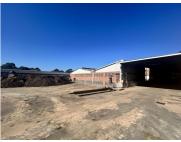

# 6,000M<sup>2</sup> WAREHOUSE TO LET IN NEW GERMANY

A 6000m2 warehouse located within a secure and well-maintained industrial complex, currently under refurbishment. The facility offers varying internal heights from 5m to 7m, allowing flexibility for various operational needs, along with ample natural lighting. Key features include:- Sprinkler system with tanks and pumps installed-400 Amp 3-phase power supply, suitable for heavy industrial use-...