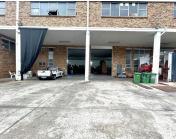

#### 720M2 FACTORY TO LET IN WESTMEAD

To Let:720m2 Industrial Unit with Yard - WestmeadProperty Type: IndustrialSize: 646m2 factory floor + 121m2 undercover area Location: Westmead, PinetownAvailability: ImmediatelyDescription:This well-located industrial unit is positioned on a busy road in Westmead's established industrial zone, offering excellent exposure and easy access to major transport routes. Ideally suited for light...