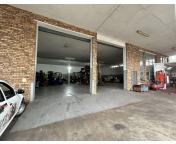

#### 720M2 FACTORY TO LET IN WESTMEAD

To Let:720m2 Industrial Unit with Yard - WestmeadProperty Type: IndustrialSize: 646m2 factory floor + 121m2 undercover area Location: Westmead, PinetownAvailability: ImmediatelyDescription:This well-located industrial unit is positioned on a busy road in Westmead's established industrial zone, offering excellent exposure and easy access to major transport routes. Ideally suited for light...