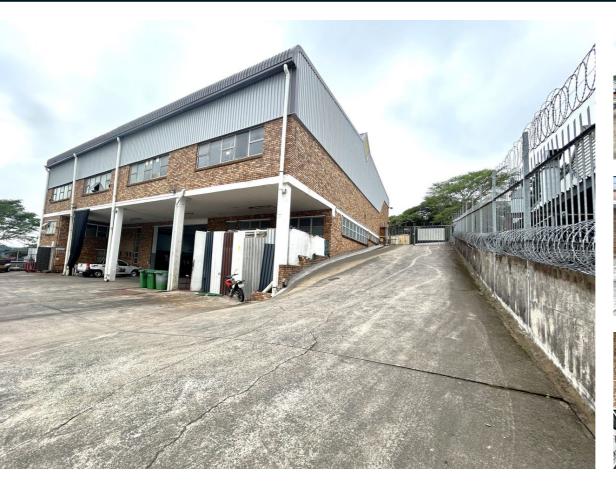

#### 720M2 FACTORY TO LET IN WESTMEAD

To Let:720m2 Industrial Unit with Yard - WestmeadProperty Type: IndustrialSize: 646m2 factory floor + 121m2 undercover area Location: Westmead, PinetownAvailability: ImmediatelyDescription:This well-located industrial unit is positioned on a busy road in Westmead's established industrial zone, offering excellent exposure and easy access to major transport routes. Ideally suited for light...