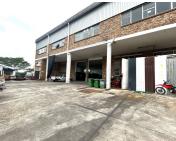

#### 720M2 FACTORY TO LET IN WESTMEAD

To Let:720m2 Industrial Unit with Yard - WestmeadProperty Type: IndustrialSize: 646m2 factory floor + 121m2 undercover area Location: Westmead, PinetownAvailability: ImmediatelyDescription:This well-located industrial unit is positioned on a busy road in Westmead's established industrial zone, offering excellent exposure and easy access to major transport routes. Ideally suited for light...