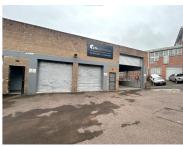

# 400M<sup>2</sup> MINI FACTORY TO LET IN WESTMEAD

Industrial Mini Factory for Lease in WestmeadSize: 400m2 FactoryAdditional Yard: 250m2 dedicated yard space, perfect for outdoor storage or parkingLocation: Conveniently located in Westmead, offering easy access to major transport routesFeatures:Epoxy-coated floors for durability and easy maintenanceRoller Doors: 1 x 5m high and 2 x 3m high, providing excellent access for large deliveries and...

# Gross Monthly Rental R28,000 (Ex Vat) Available From Immediately Lease Period 3 years

| Building Size (m²)  | 400        |
|---------------------|------------|
| Land Size (m²)      | 2500       |
| Building Height (m) | 6 m        |
| Title               | -          |
| Zoning              | Industrial |
| Security            | No         |