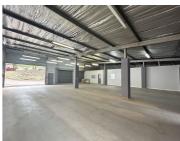

# 400M<sup>2</sup> MINI FACTORY TO LET IN WESTMEAD

Industrial Mini Factory for Lease in WestmeadSize: 400m2 FactoryAdditional Yard: 250m2 dedicated yard space, perfect for outdoor storage or parkingLocation: Conveniently located in Westmead, offering easy access to major transport routesFeatures:Epoxy-coated floors for durability and easy maintenanceRoller Doors: 1 x 5m high and 2 x 3m high, providing excellent access for large deliveries and...

# Gross Monthly Rental R28,000 (Ex Vat) Available From Immediately Lease Period 3 years

| Building Size (m²)  | 400        |
|---------------------|------------|
| Land Size (m²)      | 2500       |
| Building Height (m) | 6 m        |
| Title               | -          |
| Zoning              | Industrial |
| Security            | No         |