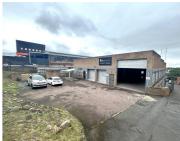

# 400M<sup>2</sup> MINI FACTORY TO LET IN WESTMEAD

Industrial Mini Factory for Lease in WestmeadSize: 400m2 FactoryAdditional Yard: 250m2 dedicated yard space, perfect for outdoor storage or parkingLocation: Conveniently located in Westmead, offering easy access to major transport routesFeatures:Epoxy-coated floors for durability and easy maintenanceRoller Doors: 1 x 5m high and 2 x 3m high, providing excellent access for large deliveries and...

# Gross Monthly Rental R28,000 (Ex Vat) Available From Immediately Lease Period 3 years

| Building Size (m²)  | 400        |
|---------------------|------------|
| Land Size (m²)      | 2500       |
| Building Height (m) | 6 m        |
| Title               | -          |
| Zoning              | Industrial |
| Security            | No         |