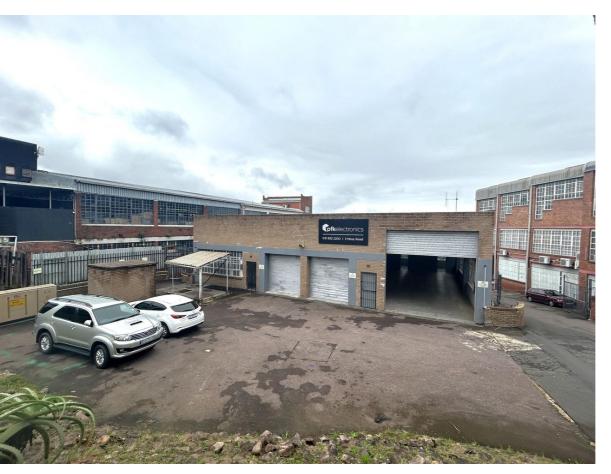

# 400M<sup>2</sup> MINI FACTORY TO LET IN WESTMEAD

Industrial Mini Factory for Lease in WestmeadSize: 400m2 FactoryAdditional Yard: 250m2 dedicated yard space, perfect for outdoor storage or parkingLocation: Conveniently located in Westmead, offering easy access to major transport routesFeatures:Epoxy-coated floors for durability and easy maintenanceRoller Doors: 1 x 5m high and 2 x 3m high, providing excellent access for large deliveries and...

# Gross Monthly Rental R28,000 (Ex Vat) Available From Immediately Lease Period 3 years

| Building Size (m²)  | 400        |
|---------------------|------------|
| Land Size (m²)      | 2500       |
| Building Height (m) | 6 m        |
| Title               | -          |
| Zoning              | Industrial |
| Security            | No         |