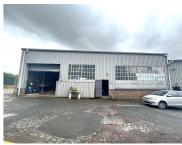

# 315M<sup>2</sup> MINI FACTORY TO LET IN WESTMEAD

Location: Circuit RoadSize: 315m2 Mini Factory to LetAvailable: Negotiable Key Features:Factory Floor Area: 205m2Mezzanine: 110m2Height: 6m clearanceRoller Door: 4m high, providing easy accessExclusive Use Yard: +/- 150m2 at the back of the unitNatural Light: Ample lighting throughout the factory spaceDrive Through Access: Convenient for large vehicles and deliveriesAccess:...

# Gross Monthly RentalR22,000 (Ex Vat)Available FromNegotiableLease Period3 years

| Building Size (m²)  | 315        | Open Pa  |
|---------------------|------------|----------|
| Land Size (m²)      | -          | Covered  |
| Building Height (m) | 6 m        | Floor Lo |
| Title               | -          | Power 3  |
| Zoning              | Industrial | Power A  |
| Security            | No         | Air Con  |
|                     |            |          |