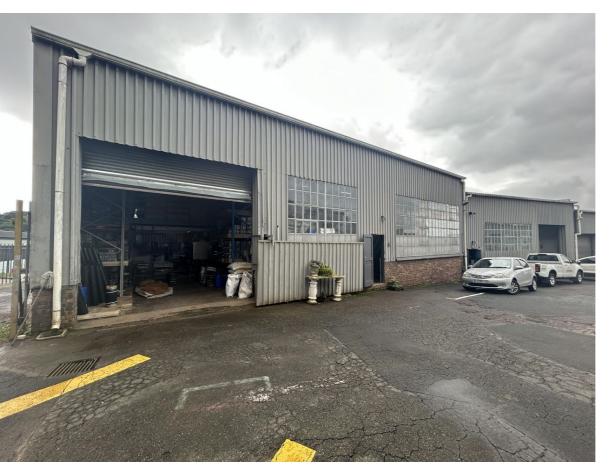

# 315M<sup>2</sup> MINI FACTORY TO LET IN WESTMEAD

Location: Circuit RoadSize: 315m2 Mini Factory to LetAvailable: Negotiable Key Features:Factory Floor Area: 205m2Mezzanine: 110m2Height: 6m clearanceRoller Door: 4m high, providing easy accessExclusive Use Yard: +/- 150m2 at the back of the unitNatural Light: Ample lighting throughout the factory spaceDrive Through Access: Convenient for large vehicles and deliveriesAccess:...

# Gross Monthly RentalR22,000 (Ex Vat)Available FromNegotiableLease Period3 years

| Building Size (m²)  | 315        | Open Pa  |
|---------------------|------------|----------|
| Land Size (m²)      | -          | Covered  |
| Building Height (m) | 6 m        | Floor Lo |
| Title               | -          | Power 3  |
| Zoning              | Industrial | Power A  |
| Security            | No         | Air Con  |
|                     |            |          |