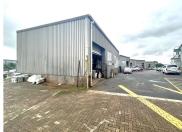

# 315M<sup>2</sup> MINI FACTORY TO LET IN WESTMEAD

Location: Circuit RoadSize: 315m2 Mini Factory to LetAvailable: Negotiable Key Features:Factory Floor Area: 205m2Mezzanine: 110m2Height: 6m clearanceRoller Door: 4m high, providing easy accessExclusive Use Yard: +/- 150m2 at the back of the unitNatural Light: Ample lighting throughout the factory spaceDrive Through Access: Convenient for large vehicles and deliveriesAccess:...

# Gross Monthly RentalR22,000 (Ex Vat)Available FromNegotiableLease Period3 years

| Building Size (m²)  | 315        | Open Pa  |
|---------------------|------------|----------|
| Land Size (m²)      | -          | Covered  |
| Building Height (m) | 6 m        | Floor Lo |
| Title               | -          | Power 3  |
| Zoning              | Industrial | Power A  |
| Security            | No         | Air Con  |
|                     |            |          |