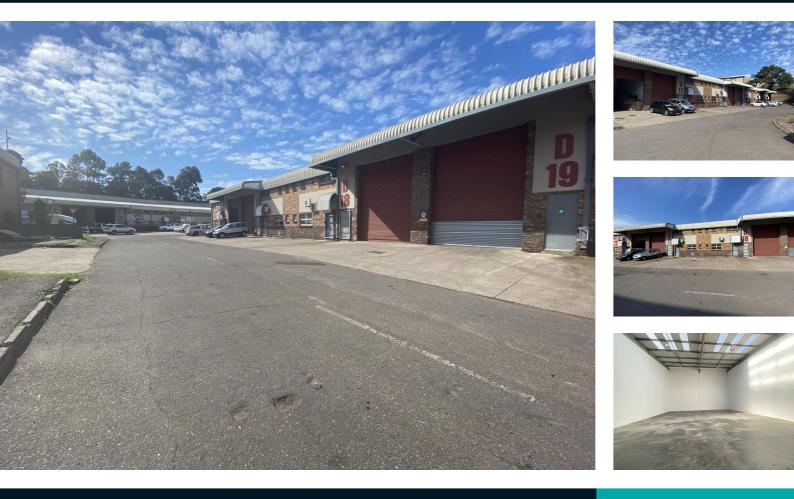

# 286M<sup>2</sup> MINI FACTORY TO LET IN WESTMEAD

Prime Industrial Property for Lease - WestmeadLocation: Excellent position in a prime Westmead industrial areaSize: 286m2 mini factoryBuilding Features:- Clear span floor- 7m high ceilings-Ample natural light- 5m high roller door for easy access- Superlink access- 100 amps 3-phase powerOffice: Small office component includedSecurity: 24/7 access with controlled security...

| Gross Monthly Rental<br>Available From<br>Lease Period |            | R24,338 (Ex Vat)<br>2025-07-01<br>3 years |                     |     |
|--------------------------------------------------------|------------|-------------------------------------------|---------------------|-----|
| Building Size (m <sup>2</sup> )                        | 286        |                                           | Open Parkings       | 3   |
| Land Size (m <sup>2</sup> )                            | 34000      |                                           | Covered Parkings    | 0   |
| Building Height (m)                                    | 7 m        |                                           | Floor Load Capacity | -   |
| Title                                                  | -          |                                           | Power 3 Phase       | Yes |
| Zoning                                                 | Industrial |                                           | Power Amps          | 100 |
| Security                                               | Yes        |                                           | Air Conditioning    | No  |