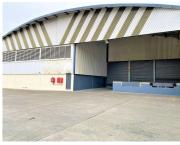

# 2,328M<sup>2</sup> WAREHOUSE TO LET IN WESTMEAD

This impressive industrial property is located within the well-managed and secure Rocky Ridge Industrial Park, offering excellent access to the N3 highway.Key features include:-Warehouse: 1965m2 clear, unobstructed floor space with an excellent 8m ceiling height, perfect for a variety of operations.-Loading and Access: 1 x 5m high on-grade roller door and 2 roller doors on a loading platform, equipped...