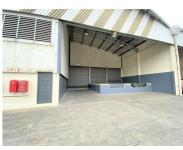

# 2,328M<sup>2</sup> WAREHOUSE TO LET IN WESTMEAD

This impressive industrial property is located within the well-managed and secure Rocky Ridge Industrial Park, offering excellent access to the N3 highway.Key features include:-Warehouse: 1965m2 clear, unobstructed floor space with an excellent 8m ceiling height, perfect for a variety of operations.-Loading and Access: 1 x 5m high on-grade roller door and 2 roller doors on a loading platform, equipped...