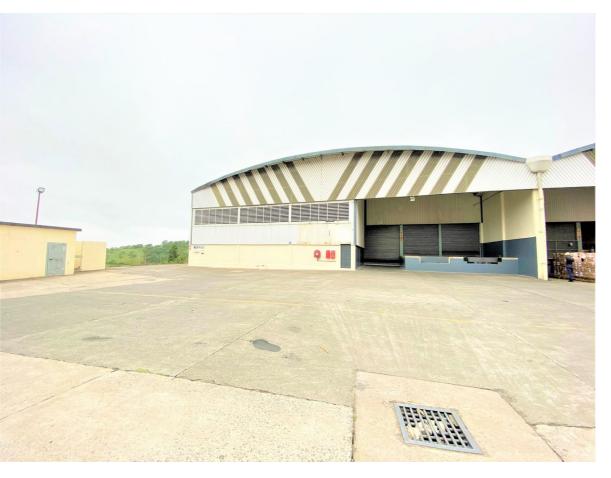

# 2,328M<sup>2</sup> WAREHOUSE TO LET IN WESTMEAD

This impressive industrial property is located within the well-managed and secure Rocky Ridge Industrial Park, offering excellent access to the N3 highway.Key features include:-Warehouse: 1965m2 clear, unobstructed floor space with an excellent 8m ceiling height, perfect for a variety of operations.-Loading and Access: 1 x 5m high on-grade roller door and 2 roller doors on a loading platform, equipped...