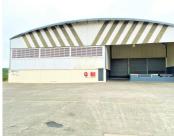

# 2,328M<sup>2</sup> WAREHOUSE TO LET IN WESTMEAD

This impressive industrial property is located within the well-managed and secure Rocky Ridge Industrial Park, offering excellent access to the N3 highway.Key features include:-Warehouse: 1965m2 clear, unobstructed floor space with an excellent 8m ceiling height, perfect for a variety of operations.-Loading and Access: 1 x 5m high on-grade roller door and 2 roller doors on a loading platform, equipped...