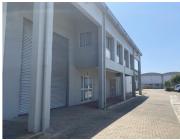

# 534M<sup>2</sup> WAREHOUSE TO LET IN WESTMEAD

534m2 Industrial Unit for Lease - Mahogany RidgeThis well-maintained 534m2 industrial unit is located in a secure, professionally managed complex in Mahogany Ridge, offering excellent access to the N3 highway. The unit comprises a 476m2 clear-span warehouse floor with a roof height of 7m (5m to the eaves), providing ample vertical storage space and good natural lighting. Access to the factory is via a 4.5m...