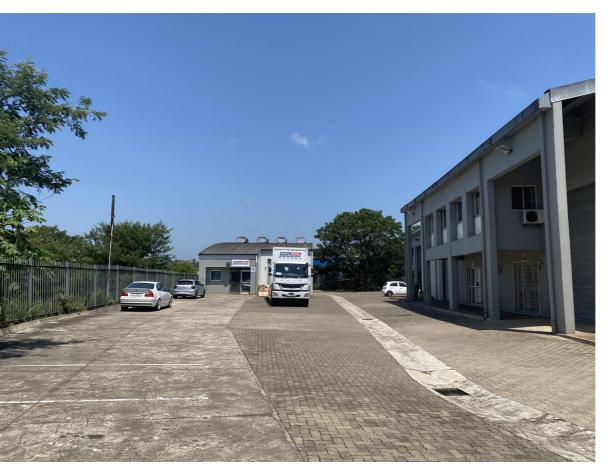

# 534M<sup>2</sup> WAREHOUSE TO LET IN WESTMEAD

534m2 Industrial Unit for Lease - Mahogany RidgeThis well-maintained 534m2 industrial unit is located in a secure, professionally managed complex in Mahogany Ridge, offering excellent access to the N3 highway. The unit comprises a 476m2 clear-span warehouse floor with a roof height of 7m (5m to the eaves), providing ample vertical storage space and good natural lighting. Access to the factory is via a 4.5m...