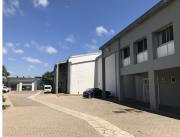

# 534M<sup>2</sup> WAREHOUSE TO LET IN WESTMEAD

534m2 Industrial Unit for Lease - Mahogany RidgeThis well-maintained 534m2 industrial unit is located in a secure, professionally managed complex in Mahogany Ridge, offering excellent access to the N3 highway. The unit comprises a 476m2 clear-span warehouse floor with a roof height of 7m (5m to the eaves), providing ample vertical storage space and good natural lighting. Access to the factory is via a 4.5m...