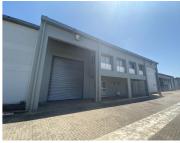

# 534M<sup>2</sup> WAREHOUSE TO LET IN WESTMEAD

534m2 Industrial Unit for Lease - Mahogany RidgeThis well-maintained 534m2 industrial unit is located in a secure, professionally managed complex in Mahogany Ridge, offering excellent access to the N3 highway. The unit comprises a 476m2 clear-span warehouse floor with a roof height of 7m (5m to the eaves), providing ample vertical storage space and good natural lighting. Access to the factory is via a 4.5m...